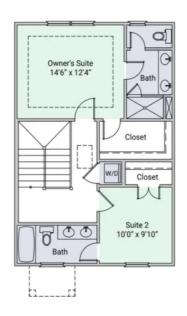

#### The Jensen II 1500 Plan - Third Level

#### **INTERIOR HIGHLIGHTS**

- Open Floor Plan
- Large Owner's Suite with Walk In Closet
  - All Bedrooms on Upper Floor
  - Full Bathroom in Basement