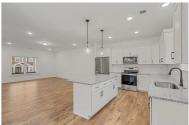

## **INTERIOR HIGHLIGHTS**

- Open Floor Plan
- Kitchen Island with Eat In Area
  - Stainless Appliances
- Large Owner's Suite with Walk In Closet
  - Jack and Jill Bathroom for Secondary Bedrooms
    - Plenty of Storage

# Gallery Images