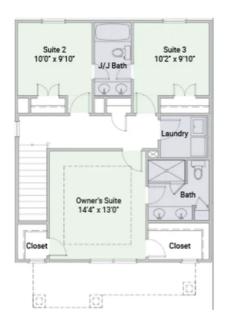

PRICE

Starting in the high \$400,000s

3

BEDROOMS BATHROOMS

2 1/2

**HEATED SQ FT** 

1,818 (includes below ground

floor)

**CAR GARAGES** 

2 Car Garages

**READY TO BUILD** 

Springs of North Asheville



# Home Highlights



## **EXTERIOR HIGHLIGHTS**

- 2 Car Garage
  - 3 Levels
- Low Maintenance Exterior



## **INTERIOR HIGHLIGHTS**

- Open Floor Plan
- Kitchen Island with Eat In Area
  - Stainless Appliances
- Large Owner's Suite with Walk In Closet
  - Jack and Jill Bathroom for Secondary Bedrooms
    - Plenty of Storage

# Floor Plans

The Jersen II 1800 Plan - Garage Level



The Jensen II 1800 Plan - Second Level





## The Jensen II 1800 Plan - Third Level



# The Jensen II 1800 Plan









# Gallery Images