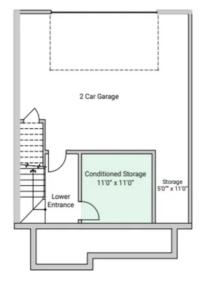

# Floor Plans

The Jersen II 1800 Plan - Garage Level

The Jensen II 1800 Plan - Second Level