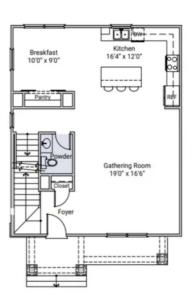

# Floor Plans

The Jersen II 1800 Plan - Garage Level

The Jensen II 1800 Plan - Second Level