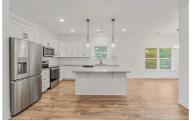

## **INTERIOR HIGHLIGHTS**

- Open Floor Plan
- Kitchen Island with Eat In Area
  - Stainless Appliances
- Large Owner's Suite with Walk In Closet
  - Jack and Jill Bathroom for Secondary Bedrooms
    - Plenty of Storage

# Gallery Images