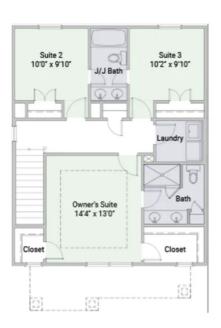

**BEDROOMS** 

3

**BATHROOMS** 

2 1/2

**CAR GARAGES** 

2

HEATED SQ. FT.

1,818

**PRICE** 

475,400

## Interior Highlights

- Open Concept Main Living Area
- Soft Close Cabinets
- Stainless Appliances
- Breakfast Nook
- Granite Countertops
- Upgraded Lighting Package
- Flex Space on Lower Level Perfect for Office, Home Gym or Play Space
- 3 Bedrooms, 2 1/2 Baths, 3 levels
- Jack and Jill Bathroom for Secondary Bedrooms

## **Exterior Highlights**

- Craftsman Style Front
- Two Car Garage
- Private Patio
- End Unit
- Lawn Maintenance Included in HOA

## Floorplans

The Jersen II 1800 Plan - Garage Level



The Jensen II 1800 Plan - Second Level



#### MadisonSimmonsHomes.com info@madisonsimmonshomes.com 704.703.7917

### The Jensen II 1800 Plan - Third Level



# The Jensen II 1800 Plan









## Gallery