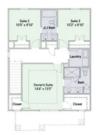

S** 

3

**BATHROOMS** 

2 1/2

**CAR GARAGES** 

2

HEATED SQ. FT.

1,818

**PRICE** 

475,400

## Interior Highlights

- Open Concept Main Living Area
- Soft Close Cabinets
- Stainless Appliances
- Breakfast Nook
- Granite Countertops
- Upgraded Lighting Package
- Flex Space on Lower Level Perfect for Office, Home Gym or Play Space
- 3 Bedrooms, 2 1/2 Baths, 3 levels
- Jack and Jill Bathroom for Secondary Bedrooms

## **Exterior Highlights**

- Craftsman Style Front
- Two Car Garage
- Private Patio
- End Unit
- Lawn Maintenance Included in HOA

## Floorplans

The Jersen II 1800 Plan - Garage Level



The Jensen II 1800 Plan - Second Level



#### MadisonSimmonsHomes.com info@madisonsimmonshomes.com 704.703.7917

### The Jensen II 1800 Plan - Third Level



# The Jensen II 1800 Plan









## Gallery