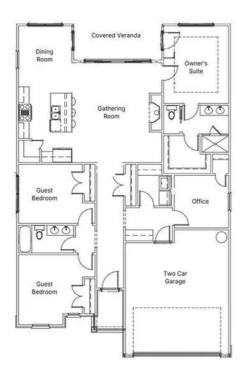

-|--------------|--|
| Starting at<br>\$430,000 | 4        | 2         | 1,696        |  |
| CAR GARAGES              |          |           |              |  |
| 2 Car Garages            |          |           |              |  |
|                          |          |           |              |  |

## Home Highlights





### GLENWOOD EXTERIOR HIGHLIGHTS

- Beautiful One Story Living
- Easy Maintenance Exterior Siding
  - Covered Entrance
  - Covered Veranda



### GLENWOOD INTERIOR HIGHLIGHTS

- Mudroom with Bench and Storage
- Work at Home in Your Home Office
  - Stunning Gathering Room with Accent Wall and Fireplace
    - Jack and Jill Bathroom
    - Upgraded Lighting, Finishes, Cabinetry, and Flooring





madisonsimmonshomes.com

#### simmonshomes.com (704) 997-8255

# Floor Plans



# Gallery Images