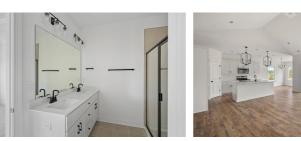

### GLENWOOD INTERIOR HIGHLIGHTS

- Mudroom with Bench and Storage
- Work at Home in Your Home Office
  - Stunning Gathering Room with Accent Wall and Fireplace
    - Jack and Jill Bathroom
    - Upgraded Lighting, Finishes, Cabinetry, and Flooring

# Gallery Images