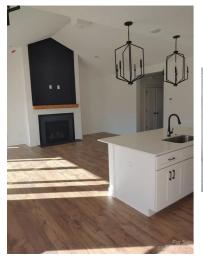

### GLENWOOD INTERIOR HIGHLIGHTS

- Mudroom with Bench and Storage
- Work at Home in Your Home Office
  - Stunning Gathering Room with Accent Wall and Fireplace
    - Jack and Jill Bathroom
    - Upgraded Lighting, Finishes, Cabinetry, and Flooring

# Gallery Images