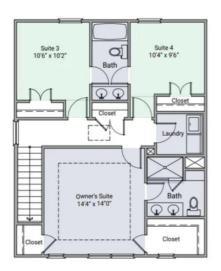

PRICE

Starting at

\$475,000

**BEDROOMS** 

1

BATHROOMS

3 1/2

**HEATED SQ FT** 

1,959

**CAR GARAGES** 

2 Car Garages

**READY TO BUILD** 

Springs of North Asheville



## Home Highlights



#### **EXTERIOR HIGHLIGHTS**

- Covered Porch (some models)
  - Stone or Brick Accents
    - 2 Car Garage



### **INTERIOR HIGHLIGHTS**

- Open Floor Plan including Dining Area
  - 3 Levels with Flexible Space
- Large Kitchen Island with Eating Area
- Separate Lower Level Bedroom with Full Bathroom
  - Laundry Room Located with All Main Bedrooms



## Floor Plans

The Addison 2000 Plan - Garage Level



The Addison 2000 Plan - Second Level





MADISON-SIMMONS

MadisonSimmonsHomes.coi info@madisonsimmonshomes.coi 704.703.791

## The Addison 2000 Plan - Third Level



# The Addison 2000 Plan







## 4.12.24

# Gallery Images