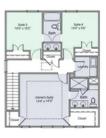

CE

Starting at

\$475,000

**BEDROOMS** 

1

BATHROOMS

3 1/2

**HEATED SQ FT** 

1,959

**CAR GARAGES** 

2 Car Garages

**READY TO BUILD** 

Springs of North Asheville



## Home Highlights



#### **EXTERIOR HIGHLIGHTS**

- Covered Porch (some models)
  - Stone or Brick Accents
    - 2 Car Garage



### **INTERIOR HIGHLIGHTS**

- Open Floor Plan including Dining Area
  - 3 Levels with Flexible Space
- Large Kitchen Island with Eating Area
- Separate Lower Level Bedroom with Full Bathroom
  - Laundry Room Located with All Main Bedrooms



## Floor Plans

The Addison 2000 Plan - Garage Level



The Addison 2000 Plan - Second Level





MADISON-SIMMONS

MadisonSimmonsHomes.coi info@madisonsimmonshomes.coi 704.703.791

## The Addison 2000 Plan - Third Level



# The Addison 2000 Plan







## 4.12.24

# Gallery Images